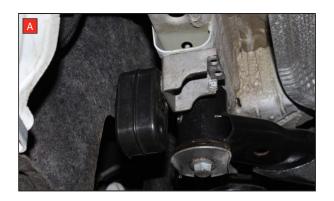

Estimated Fitting Time: 1 Hour 30 Minutes

A) Before fitting the Scorpion system, you must rotate the rear mounts by 180° on both sides of the car.