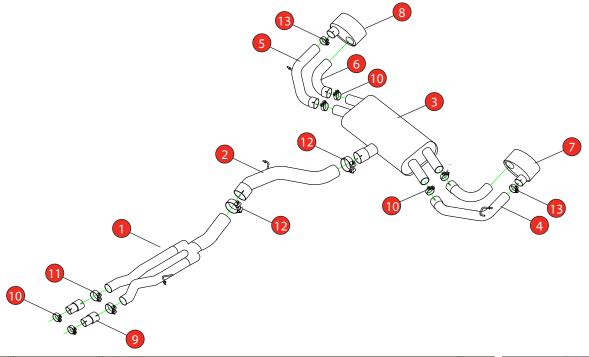

Estimated Fitting Time: 1 Hour 30 Minutes

| NO.     | PART NO.   | DESCRIPTION                          | QTY |  |
|---------|------------|--------------------------------------|-----|--|
| 1       | 860AU      | Non-resonated Centre Section         | 1   |  |
| 2       | 731AU      | Link Pipe                            | 1   |  |
| 3       | 732AU      | Rear Silencer                        | 1   |  |
| 4       | 736AU      | L/H Outer Trim Connecting Pipe       | 1   |  |
| 5       | 737AU      | R/H Outer Trim Connecting Pipe       | 1   |  |
| 6       | 861AU      | L/H & R/H Inner Trim Connecting Pipe | 2   |  |
| 7       | Z023.10160 | L/H Carbon Ascari Evo Trim           | 1   |  |
| 8       | Z023.10161 | R/H Carbon Ascari Evo Trim           | 1   |  |
| Fit Kit |            |                                      |     |  |
| 9       | AD105      | Adaptor                              | 2   |  |
| 10      | Z016.10070 | 65mm H/D Clamp                       | 6   |  |
| 11      | Z016.10063 | 72mm H/D Clamp                       | 2   |  |
| 12      | Z016.10069 | 79-85mm H/D Clamp                    | 2   |  |
| 13      | Z016.10064 | 63-68mm H/D Clamp                    | 2   |  |